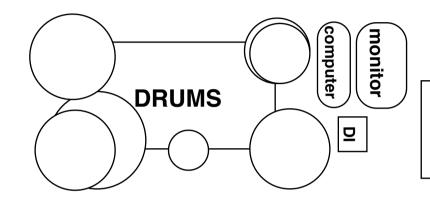

- 1. Bass Drum (compressor effect)
- 2. Snare Drum (compressor effect)
- 3. Rack Tom
- 4. Hi Hat (if available)
- 5. Ride Cymbal (if available)
- 6. Overhead left
- 7. Overhead right
- 8. Bass (mic or line)
- 9. Guitar (left)
- 10. Guitar (right)
- 11. Lead Vocals (pan middle reverb/delay & compressor effect)
- 12. Back Vocals (guitar left side reverb/delay & compressor effect)
- 13. Back Vocals (guitar right side reverb/delay & compressor effect)
- 14. Audio samples (pan middle mono, from DI (band) -> computer drums side)