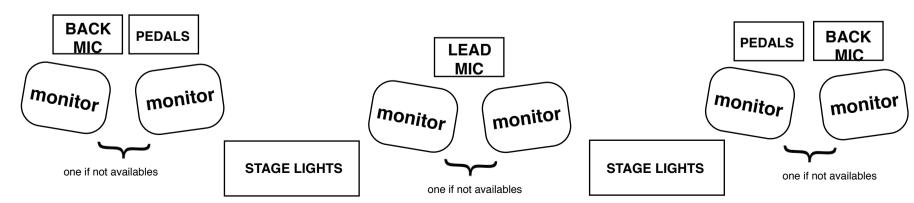

- 1. Bass Drum (compressor effect)
- 2. Snare Drum (compressor effect)
- 3. Rack Tom
- 4. Hi Hat (if available)
- 5. Ride Cymbal (if available)
- 6. Overhead left
- 7. Overhead right
- 8. Bass (mic or line)
- 9. Guitar (left)
- 10. Guitar (right)
- 11. Lead Vocals (pan middle reverb/delay & compressor effect)
- 12. Back Vocals (guitar left side reverb/delay & compressor effect)
- 13. Back Vocals (guitar right side reverb/delay & compressor effect)
- 14. Audio samples (pan middle mono, from DI (band) -> computer drums side)